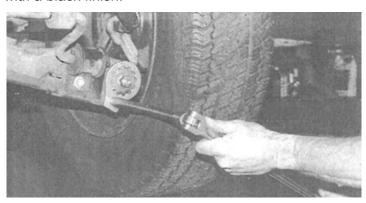

## FORD TAURUS & MERCURY SABLE STATION WAGONS REAR TOE ADJUSTMENT WRENCH

This unique wrench has been developed to allow for quick and easy rear toe adjustments on Ford Taurus and Mercury Sable Station Wagons 1986-1995. The wrench is held by a long 1/2 inch drive extension which enables the technician, in most cases, to easily adjust the vehicle's toe alignment from outside the cramped suspension, wheel and tire area. The specially configured opening of the wrench fits easily over the toe adjuster cam (which has an off-center thru hole). Adjustments can be made while the vehicle sits on an alignment machine. Made from heat treated alloy steel with a black finish.